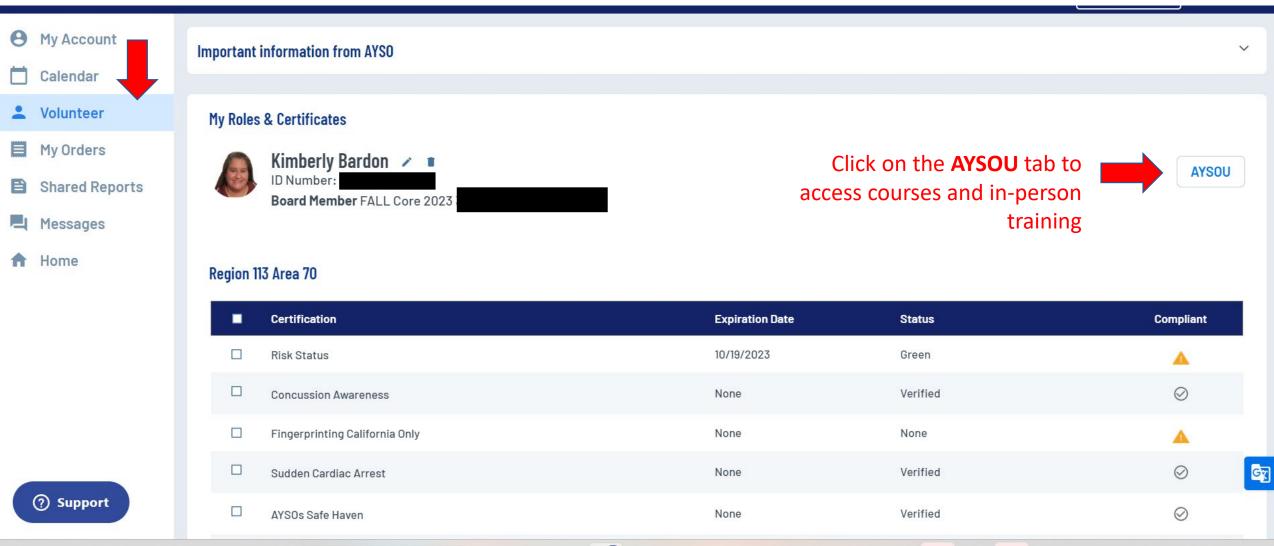

# How take **Referee** Online Courses and register for In-Person Classes

Referees are essential to every sport event! Please see the checklist and instructions to complete online and in-person courses in RED.

# Courses needed:

- AYSO Safe Haven Found under the Safe Haven Tab
- Sudden Cardiac Arrest Found under the Safe Haven Tab
- CDC Concussion Awareness – Found under the Safe Haven Tab
- Safe Sport – Found under the Safe Haven Tab
- Online Regional Referee Online + In Person Companion Course
- Training Event Regional Referee Online Companion Course (in person)

## Click on the **VOLUNTEER** tab to access your profile.



#### Kimberly Bardon

 $\equiv$ 

LMS LEVEL

Learner

Switch

USERNAME

☐ Log out



Skills Passport



Document Library







## **Welcome to the AYSO Learning Library**

Bringing the World's Game to Communities Everywhere

Click on the TRAINING LIBRARY to access courses















## Kimberly Bardon

LMS LEVEL

Learner

Switch

USERNAME

ayso.34928-106659.lear...

☐ Log out







**Training Library** 





## **Course Categories**









## Click on the VIEW COURSES tab under Refereeing











# **Courses in Refereeing**



AYSO's Summary of the Laws of the Game -Online

AYSO

This module is designed to provide learners with a general understanding of the Laws of the Game or rules fo...

**ENROLL** 



8U Official Course -Online

AYSO

This course trains volunteers to offic