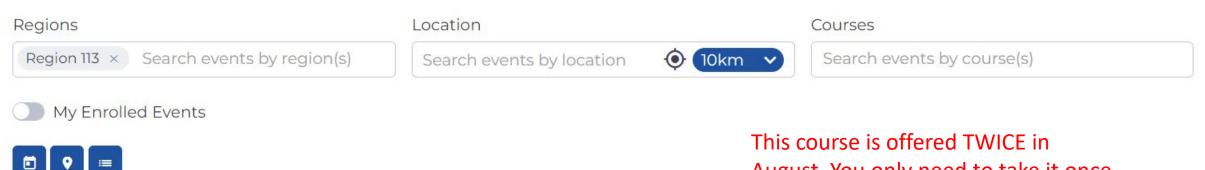

August 2023

This course is offered TWICE in August. You only need to take it once. Click on the course/date you want to enroll

>

| Sun | Mon | Tue | Wed | Thu | Fri | Sat                                               |
|-----|-----|-----|-----|-----|-----|---------------------------------------------------|
| 30  | 31  | 1   | 2   | 3   |     | 5<br>8:30a 10U Coach Course Fig<br>See all events |
| 6   | 7   | 8   | 9   | 10  | 11  | 12                                                |
| 13  | 14  | 15  | 16  | 17  | 18  | 9a Kaneohe Region 113 Reg                         |
| 20  | 21  | 22  | 23  | 24  | 25  | 26<br><b>9a</b> Kaneohe Region 113 Reg            |
| 27  | 28  | 29  | 30  | 31  | 1   | 2                                                 |
| 3   | 4   | 5   | 6   | 7   | 8   | 9                                                 |