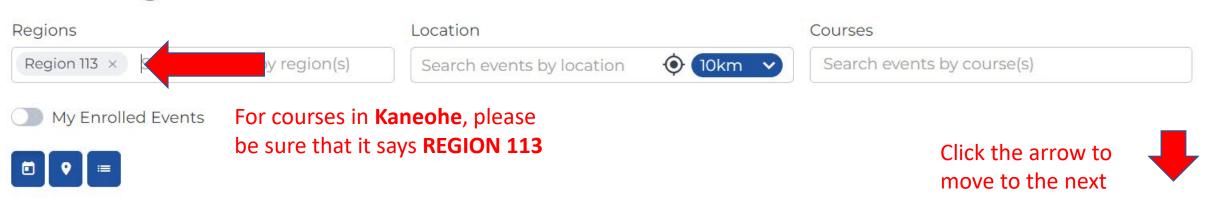

## Kaneohe Region 113 Regional Referee Online Companion Course

#### REGION

Region 113